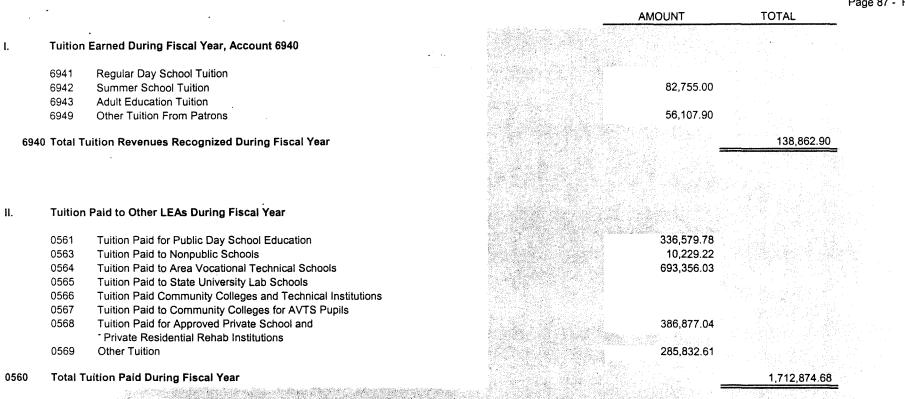

LEA Name : WEST CHESTER AREA S D A.U.N. # 124159002 10/28/99 12:43:32 PM

.

Tuition Rate Cost Allocation Schedule (SASR) Fiscal Year Ended 06/30/99 Amounts Expressed in Dollars Page 93 - PDE-2057

**B**I 110